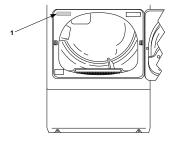

## HOW TO IDENTIFY YOUR SPEED QUEEN SERIAL NUMBER

- 1 Open the door of your dryer.
- 2 The Model and Serial Numbers are located on the serial plate.

  The serial plate will be in the location shown in the image to the right.
- **3** For help or assistance, Customer Care is staffed Monday to Friday from 9am 9pm ET and Saturday from 9am 5pm. The email and contact information below will be included in the user guide provided to you:
  - Email: speedqueenpromotions@email-360insights.com
  - Phone: 1-833-215-8217

1. Serial Plate

Use your card anywhere Mastercard is accepted. This card is issued by The Bancorp Bank, N.A., pursuant to license by Mastercard International. Mastercard and the circles design are registered trademarks of Mastercard International Incorporated. The Bancorp Bank, N.A.; Member FDIC. This is not a gift card. This card is issued for loyalty, award or promotional purposes.